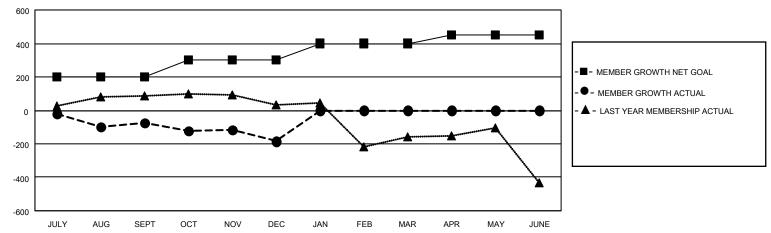

## District 3233E2

| Clubs                 |               |           |               | Members               |                        |                         |                                                    |
|-----------------------|---------------|-----------|---------------|-----------------------|------------------------|-------------------------|----------------------------------------------------|
| RESULTS FOR 2021-2022 |               |           |               | RESULTS FOR 2021-2022 |                        |                         |                                                    |
| QUARTER               | NEW CLUB GOAL | NEW CLUBS | DROPPED CLUBS | QUARTER MEME          | BER GROWTH NET<br>GOAL | MEMBER GROWTH<br>ACTUAL | DROPPED<br>MEMBERS ACTUAL<br>(including transfers) |
| JULY/AUG/SEPT         | 6             | 2         | 19            | JULY/AUG/SEPT         | 200                    | 220                     | 282                                                |
| OCT/NOV/DEC           | 3             | 1         | 5             | OCT/NOV/DEC           | 100                    | 155                     | 225                                                |
| JAN/FEB/MAR           | 3             | 0         | 0             | JAN/FEB/MAR           | 100                    | 0                       | 0                                                  |
| APR/MAY/JUNE          | 1             | 0         | 0             | APR/MAY/JUNE          | 50                     | 0                       | 0                                                  |

### GOALS AND ACTUAL MEMBERS CUMULATIVE

| DROPPED CLUBS: 24 |     | 62 CLUBS OF 214 ADDED 1 OR<br>MORE NEW MEMBERS | GENDER DISTRIBUTION                   |                                  |  |
|-------------------|-----|------------------------------------------------|---------------------------------------|----------------------------------|--|
|                   |     | WORE NEW WEINBERG                              | MALE<br>FEMALE                        | 3,848 (72.11%)<br>1,488 (27.89%) |  |
| DROPPED MEMBERS   |     |                                                | NON BINARY PREFER NOT TO ANSWER       | 0 (0.00%)<br>0 (0.00%)           |  |
| DECEASED          | 9   |                                                | THE ENTITY TO ANOWER                  | 0 (0.0070)                       |  |
| CLUB CANCELLED    | 188 | CLICK HERE FOR CUMULATIVE                      | TOTAL FAMILY UNIT MEMBERS             | 1,979                            |  |
| OTHER             | 310 | MEMBERSHIP DATA                                |                                       |                                  |  |
| TOTAL             | 507 |                                                | FAMILY MEMBERS PAYING HALF DUES 1,110 |                                  |  |
|                   |     |                                                |                                       |                                  |  |