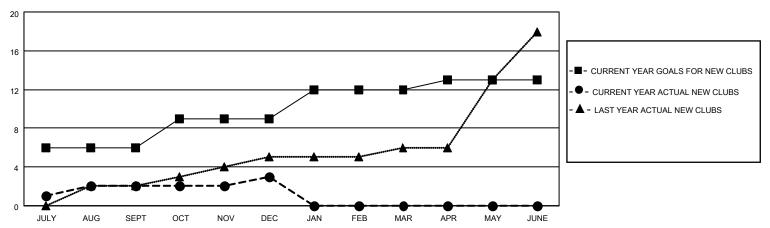

## District 3233E2

| Clubs                 |               |           |               | Members               |                        |                         |                                                    |
|-----------------------|---------------|-----------|---------------|-----------------------|------------------------|-------------------------|----------------------------------------------------|
| RESULTS FOR 2021-2022 |               |           |               | RESULTS FOR 2021-2022 |                        |                         |                                                    |
| QUARTER               | NEW CLUB GOAL | NEW CLUBS | DROPPED CLUBS | QUARTER MEME          | BER GROWTH NET<br>GOAL | MEMBER GROWTH<br>ACTUAL | DROPPED<br>MEMBERS ACTUAL<br>(including transfers) |
| JULY/AUG/SEPT         | 6             | 2         | 19            | JULY/AUG/SEPT         | 200                    | 220                     | 282                                                |
| OCT/NOV/DEC           | 3             | 1         | 5             | OCT/NOV/DEC           | 100                    | 155                     | 225                                                |
| JAN/FEB/MAR           | 3             | 0         | 0             | JAN/FEB/MAR           | 100                    | 0                       | 0                                                  |
| APR/MAY/JUNE          | 1             | 0         | 0             | APR/MAY/JUNE          | 50                     | 0                       | 0                                                  |

### GOALS AND ACTUAL NEW CLUBS CUMULATIVE